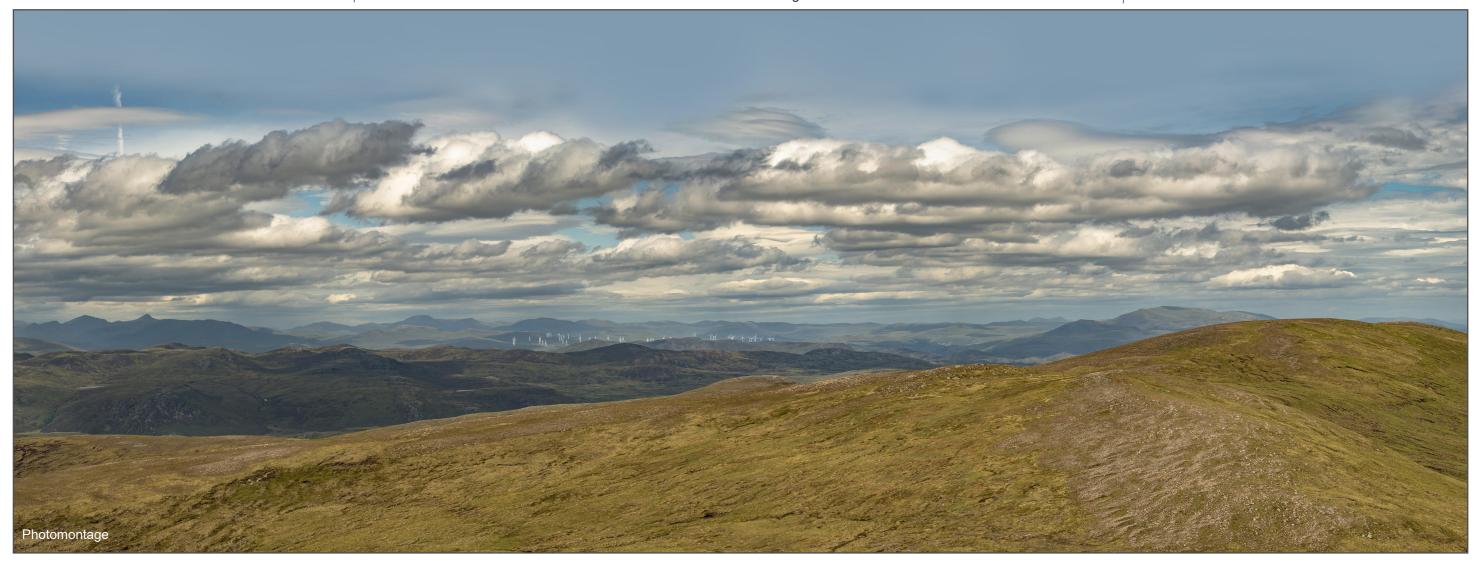

Extent of 50mm single frame -

Figure 4.16f Viewpoint 9 Summit of Beinn a'Bhathaich Ard Distance to nearest turbine: 23207m

Camera: Nikon D750 Focal Length: 50mm vertical (27°) x 28mm horizontal (65.5°) Camera height: 1.5m Date: 25/07/2018 13:14